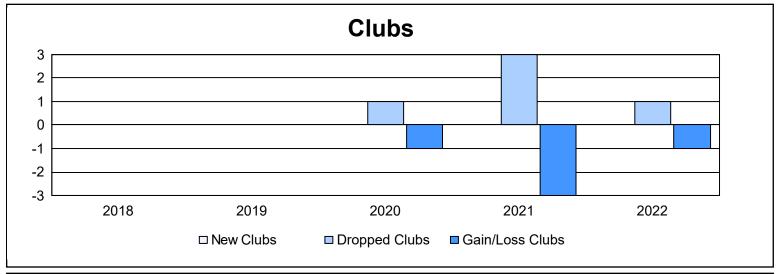

District A 15

As of June 2022 Cumulative

| Year      | New<br>Clubs | Dropped<br>Clubs | Gain/<br>Loss<br>Clubs | New<br>Members | Charter<br>Members | Reinstate<br>Members | Transfer<br>Members | Total<br>Member<br>Added | Total<br>Members<br>Dropped | Gain/<br>Loss<br>Members |
|-----------|--------------|------------------|------------------------|----------------|--------------------|----------------------|---------------------|--------------------------|-----------------------------|--------------------------|
| 2017-2018 | 0            | 0                | 0                      | 145            | 3                  | 9                    | 6                   | 163                      | 173                         | -10                      |
| 2018-2019 | 0            | 0                | 0                      | 99             | 2                  | 10                   | 9                   | 120                      | 135                         | -15                      |
| 2019-2020 | 0            | 1                | -1                     | 69             | 5                  | 7                    | 13                  | 94                       | 178                         | -84                      |
| 2020-2021 | 0            | 3                | -3                     | 96             | 3                  | 4                    | 8                   | 111                      | 157                         | -46                      |
| 2021-2022 | 0            | 1                | -1                     | 75             | 2                  | 5                    | 7                   | 89                       | 140                         | -51                      |
| Average   | 0            | 1                | -1                     | 97             | 3                  | 7                    | 9                   | 115                      | 157                         | -41                      |